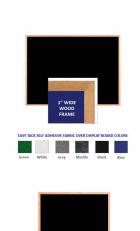

### Product Details

- **Wood Framed Easy Tack Display Board**
- Wall Display Board
- Overall Easy Tack Board Wood Frame Size: 72" x 48"
  Overall Tack Board Frame Depth: 3/4"
- Factory installed hangers allow you to mount Portrait or Landscape
- Available in (3) Wood Frame Finishes: Cherry, Light Oak, and Walnut
   Wood frame (1" WIDE) borders the tack board
   Self adhesive fabric allows for quick and easy placement of lightweight items

### **Ordering Options**

- Frame Orientation: Mounts both Portrait and Landscape
- Easy Tack Self Adhesive Fabrics (see 6 colors below)
- Mounting Brackets to help mount & secure your frame to the wall