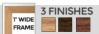

### **Product Details**

- Magnetic White Board 22x28
- Wood Framed White Marker Board
- Porcelain on Steel Writing Surface
- Write-on with Markers, + Use as a Magnetic Board
- No Ghosting
- Overall Porcelain Whiteboard Frame Size: 22" x 28"
- Overall White Board Frame Depth: 3/4"
  Durable Smooth Porcelain on Steel White Board Surface
- 3 Wood Frame Finishes: Cherry, Light Oak, and Walnut
- Factory installed hangers for mounting Portrait or Landscape Wood frame (1" WIDE) borders the whiteboard
- Optional Set of Round Magnets
- Optional Dry-Erase Markers in 4 Colors
- Open Face white board displays for INDOOR use only
- Call for Custom White Board Sizes + Metal or Wood Framed