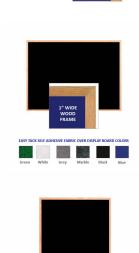

- Available in (3) Wood Frame Finishes: Cherry, Light Oak, and Walnut Wood frame (1" WIDE) borders the tack board
  Self adhesive fabric allows for quick and easy placement of lightweight items
- NO PUSH PINS or THUMB TACKS NEEDED!
- Open Face tack board displays are for INDOOR use only
   Call for Custom Display Boards Metal or Wood Framed

- · Frame Orientation: Mounts both Portrait and Landscape
- Easy Tack Self Adhesive Fabrics (see 6 colors below)
- Mounting Brackets to help mount & secure your frame to the wall

| Model     | Overall Size | Orientation                      | Ships Via | Shipping Weight |
|-----------|--------------|----------------------------------|-----------|-----------------|
| TBWD-1216 | 12" x 16"    | Mounts both Portrait & Landscape | UPS       | 4 LBS           |