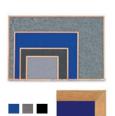

## Value Line Wood Framed 12x16 EASY-TACK Display Boards (Open Face with Wooden Frame)

- Available in (3) Wood Frame Finishes: Cherry, Light Oak, and Walnut Wood frame (1" WIDE) borders the tack board
  Self adhesive fabric allows for quick and easy placement of lightweight items
- NO PUSH PINS or THUMB TACKS NEEDED!
- Open Face tack board displays are for INDOOR use only
   Call for Custom Display Boards Metal or Wood Framed

- · Frame Orientation: Mounts both Portrait and Landscape
- Easy Tack Self Adhesive Fabrics (see 6 colors below)
- Mounting Brackets to help mount & secure your frame to the wall

| Model     | Overall Size | Orientation                      | Ships Via | Shipping Weight |
|-----------|--------------|----------------------------------|-----------|-----------------|
| TBWD-1216 | 12" x 16"    | Mounts both Portrait & Landscape | UPS       | 4 LBS           |