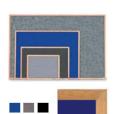

## Value Line Wood Framed 40x50 EASY-TACK Display Boards (Open Face with Wooden Frame)

- Available in (3) Wood Frame Finishes: Cherry, Light Oak, and Walnut Wood frame (1" WIDE) borders the tack board
  Self adhesive fabric allows for quick and easy placement of lightweight items
- NO PUSH PINS or THUMB TACKS NEEDED!
- Open Face tack board displays are for INDOOR use only
   Call for Custom Display Boards Metal or Wood Framed

### Ordering Options

- · Frame Orientation: Mounts both Portrait and Landscape
- Easy Tack Self Adhesive Fabrics (see 6 colors below)
- Mounting Brackets to help mount & secure your frame to the wall