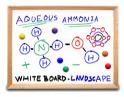

## 11x14 Magnetic White Dry Erase Marker Board with Wood Frame

#### **Product Details**

- Magnetic White Board 11x14
- Wood Framed White Marker Board
- Porcelain on Steel Writing Surface
- · Write-on with Markers, + Use as a Magnetic Board
- No Ghosting
- Overall Porcelain Whiteboard Frame Size: 11" x 14"
- Overall White Board Frame Depth: 3/4"
- Durable Smooth Porcelain on Steel White Board Surface
- 3 Wood Frame Finishes: Cherry, Light Oak, and Walnut
- Factory installed hangers for mounting Portrait or Landscape
  Wood frame (1" WIDE) borders the whiteboard
- Optional Set of Round Magnets
- Optional Dry-Erase Markers in 4 Colors
- Open Face white board displays for INDOOR use only
- Call for Custom White Board Sizes + Metal or Wood Framed