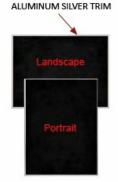

## 12x12 Magnetic Black Chalk Board with Aluminum Frame (Porcelain on Steel)

## FOR CURRENT PRICING, VISIT THE ID # LISTED ABOVE

Portrait or Landscape (YOU CHOOSE)

Black Chalk Board - Portrait

### **Product Details**

- Silver Aluminum Framed Black Chalk Board
- Works as a Magnetic Black Chalkboard
- Overall Porcelain Chalkboard Frame Size: 12" x 12"
- Overall Chalk Board Frame Depth: 5/8"
- **Durable Smooth Porcelain on Steel Black Board Surface**

- Includes Chalk Tray positioned on the bottom frame rail Factory Mounted Hangers Included
  For additional mounting support, secure with proper screws through the aluminum frame
- Silver aluminum trim  $(\underline{1/2"\ WIDE})$  borders the black chalk board
- Open Face chalkboard displays are for INDOOR use only Call for Custom Chalk Board Displays Metal or Wood Framed