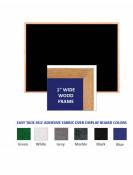

- Available in (3) Wood Frame Finishes: Cherry, Light Oak, and Walnut Wood frame (1" WIDE) borders the tack board
  Self adhesive fabric allows for quick and easy placement of lightweight items
- NO PUSH PINS or THUMB TACKS NEEDED!
- Open Face tack board displays are for INDOOR use only Call for Custom Display Boards Metal or Wood Framed

## Ordering Options

- Frame Orientation: Mounts both Portrait and Landscape
- Easy Tack Self Adhesive Fabrics (see 6 colors below)
- Mounting Brackets to help mount & secure your frame to the wall

\*CUSTOM SIZES AVAILABLE | CALL US