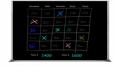

### Value Line 48x72 Black Wet Erase Marker Board with Aluminum Frame

## Product Details

- Black Marker Board with Silver Trim Aluminum Frame
- Works as a Wet Erase Board
- Overall Message Board Frame Size: 48" x 72" Overall Message Board Frame Depth: 1/4"
- Durable Black Melamine Surface
- Gray Marker Tray with Protective End Caps Included Choose **Portrait** or **Landscape** Orientation Factory Mounted Hangers Included
- For additional mounting support, secure with proper screws through the aluminum frame
- Silver aluminum trim (1/2" WIDE) borders the black marker board Open Face Black Wet Erase Boards 48x72 for INDOOR use only Call for Custom Marker Board Displays Metal or Wood Framed