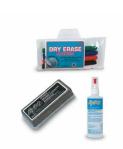

#### Ordering Options

- · Frame Orientation: Mounts Square
- Standard Marker Set (4 Colors):
   Wipes off Easily (Black, Blue, Green, Red)
- Dry Eraser & Spray Cleaner Combo:
- Soft pile, the eraser collects dust and marker residue The pump <u>spray cleaner</u> removes ghosting, grease, dirt, and stains with a clean dry cloth
- Combo Kit (ALL 3):
- Includes all 3, standard markers, eraser, and cleaner