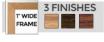

### **Product Details**

- Magnetic White Board 16x16
- Wood Framed White Marker Board
- Porcelain on Steel Writing Surface
- Write-on with Markers, + Use as a Magnetic Board
- No Ghosting
- Overall Porcelain Whiteboard Frame Size: 16" x 16"
- Overall White Board Frame Depth: 3/4"
  Durable Smooth Porcelain on Steel White Board Surface
- 3 Wood Frame Finishes: Cherry, Light Oak, and Walnut
- Factory installed hangers for mounting Portrait or Landscape Wood frame (1" WIDE) borders the whiteboard
- Optional Set of Round Magnets
- Optional Dry-Erase Markers in 4 Colors
- Open Face white board displays for INDOOR use only
- Call for Custom White Board Sizes + Metal or Wood Framed