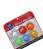

  Round Magnets: Sold in pack of six. 1 1/4" Round Magnets to hold up notes or postings. Comes in Assorted Colors
- Mounting brackets to help mount & secure your frame to the wall

\*Both Combo Options ship in a Separate Box