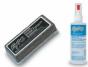

### **Ordering Options**

- Standard Marker Set (4 Colors): Wipes off Easily (Black, Blue, Green, Red)
   Magnetic Marker Set with Eraser Cap (4 Colors): These markers feature an eraser and magnet on each cap. Wipes off Easily (Black, Blue, Green, Red)
- Dry Eraser & Spray Cleaner / Combo: Soft pile, the eraser collects dust and marker residue. The pump spray cleaner removes ghosting, grease, dirt, and stains with a clean dry cloth