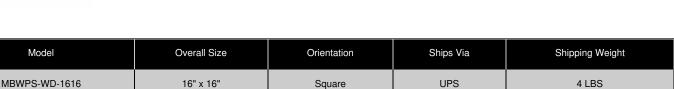

### **Product Details**

- Magnetic White Board 16x16
- Wood Framed White Marker Board
- Porcelain on Steel Writing Surface
- Write-on with Markers, + Use as a Magnetic Board
- No Ghosting
- Overall Porcelain Whiteboard Frame Size: 16" x 16"
- Overall White Board Frame Depth: 3/4"
  Durable Smooth Porcelain on Steel White Board Surface
- 3 Wood Frame Finishes: Cherry, Light Oak, and Walnut
- Factory installed hangers for mounting Portrait or Landscape Wood frame (1" WIDE) borders the whiteboard
- Optional Set of Round Magnets
- Optional Dry-Erase Markers in 4 Colors
- Open Face white board displays for INDOOR use only
- Call for Custom White Board Sizes + Metal or Wood Framed