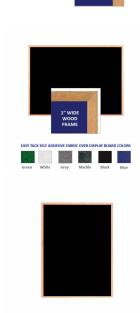

## Value Line Wood Framed 30x30 EASY-TACK Display Boards (Open Face with Wooden Frame)

#### **Product Details**

- Wood Framed Easy Tack Display Board
- Wall Display Board
- Overall Easy Tack Board Wood Frame Size: 30" x 30"
- Overall Tack Board Frame Depth: 3/4"
- Available in (3) Wood Frame Finishes: Cherry, Light Oak, and Walnut
- Wood frame (1" WIDE) borders the tack board
- Self adhesive fabric allows for quick and easy placement of lightweight items
  NO PUSH PINS or THUMB TACKS NEEDED!
- Open Face tack board displays are for INDOOR use only
- Call for Custom Display Boards Metal or Wood Framed