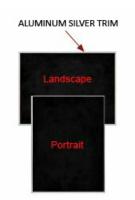

### 48x48 Magnetic Black Chalk Board with Aluminum Frame (Porcelain on Steel)

# FOR CURRENT PRICING, VISIT THE ID # LISTED ABOVE

Portrait or Landscape (YOU CHOOSE)

#### **Product Details**

- Silver Aluminum Framed Black Chalk Board
- Works as a Magnetic Black Chalkboard
- Overall Porcelain Chalkboard Frame Size: 48" x 48"
- Overall Chalk Board Frame Depth: 5/8'
- **Durable Smooth Porcelain on Steel Black Board Surface**
- Includes Chalk Tray positioned on the bottom frame rail
- Factory Mounted Hangers Included
- For additional mounting support, secure with proper screws through the aluminum frame
- Silver aluminum trim  $(\underline{1/2"\ WIDE})$  borders the black chalk board
- Open Face chalkboard displays are for INDOOR use only Call for Custom Chalk Board Displays Metal or Wood Framed