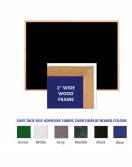

# Value Line Wood Framed 14x22 EASY-TACK Display Boards (Open Face with Wooden Frame)

- Available in (3) Wood Frame Finishes: Cherry, Light Oak, and Walnut Wood frame (1" WIDE) borders the tack board
  Self adhesive fabric allows for quick and easy placement of lightweight items
- NO PUSH PINS or THUMB TACKS NEEDED!
- Open Face tack board displays are for INDOOR use only
   Call for Custom Display Boards Metal or Wood Framed

## Ordering Options

- · Frame Orientation: Mounts both Portrait and Landscape
- Easy Tack Self Adhesive Fabrics (see 6 colors below)
- Mounting Brackets to help mount & secure your frame to the wall