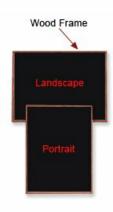

# Product Details

- Wood Framed Black Marker Board
- Works as a Wet Erase Board
- Overall Black Message Board Frame Size: 36" x 84"
  Overall Black Message Board Frame Depth: 3/4"
- Durable Black Melamine Surface
- Available in 3 Wood Frame Finishes: Cherry, Light Oak, and Walnut Factory installed hangers allow you to mount Portrait or Landscape
- Wood frame (1" WIDE) borders the black message board
- Open Face 36x84 black message board displays for INDOOR use only
- Call for Custom Black Message Board Displays Metal or Wood Framed

\*Marker Set ships with Black Marker Board \*Combo Option ships in a Separate Box

\*CUSTOM SIZES AVAILABLE | CALL US

Portrait or Landscape (YOU CHOOSE)

| Model       | Overall Size | Orientation                      | Ships Via | Shipping Weight |
|-------------|--------------|----------------------------------|-----------|-----------------|
| MBB-WD-3684 | 36" x 84"    | Mounts both Portrait & Landscape | Freight   | 32 LBS          |