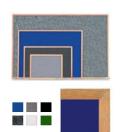

### Value Line Wood Framed 72x36 EASY-TACK Display Boards (Open Face with Wooden Frame)

#### Product Details

- **Wood Framed Easy Tack Display Board**
- Wall Display Board
- Overall Easy Tack Board Wood Frame Size: 72" x 36" Overall Tack Board Frame Depth: 3/4"
- Factory installed hangers allow you to mount Portrait or Landscape

- Available in (3) Wood Frame Finishes: Cherry, Light Oak, and Walnut
  Wood frame (1" WIDE) borders the tack board
  Self adhesive fabric allows for quick and easy placement of lightweight items
- NO PUSH PINS or THUMB TACKS NEEDED!
- Open Face tack board displays are for INDOOR use only
  Call for Custom Display Boards Metal or Wood Framed