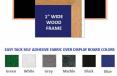

- Available in (3) Wood Frame Finishes: Cherry, Light Oak, and Walnut
  Wood frame (1" WIDE) borders the tack board
  Self adhesive fabric allows for quick and easy placement of lightweight items
- NO PUSH PINS or THUMB TACKS NEEDED!
- Open Face tack board displays are for INDOOR use only
  Call for Custom Display Boards Metal or Wood Framed

#### **Ordering Options**

- Frame Orientation: Mounts both Portrait and Landscape
- Easy Tack Self Adhesive Fabrics (see 6 colors below)
- Mounting Brackets to help mount & secure your frame to the wall