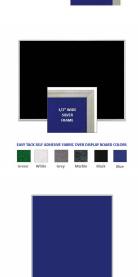

## Value Line Framed 36x36 EASY-TACK Display Boards (Open Face with Silver Trim)

#### **Product Details**

- Silver Trim Metal Framed Easy Tack Display Board
- Wall Display Board
- Overall Easy Tack Board Frame Size: 36" x 36"
- Overall Tack Board Frame Depth: 5/8"
- For additional mounting support, secure with proper screws through the aluminum frame
- Self adhesive fabric allows for quick and easy placement of lightweight items NO PUSH PINS or THUMB TACKS NEEDED!
- Silver aluminum trim (1/2" WIDE) borders the display board
- Open Face tack board displays are for INDOOR use only
- Call for Custom Display Boards Metal or Wood Framed