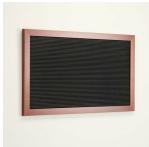

## Open Face Felt Letter Board 18x36 Wood Frame in 3 Finishes

### Product Details

- Wood Framed Felt Letter Board
- Overall Framed Letter Board Size: 18 x 36
- Overall Message Display Board Depth: 3/4"
  1" Wide Wood frame borders the felt letter board
- Attractive felt letter board with 1/4" grooves allows for easy letter and number insertion
- 3/4" White Helvetica letters and numbers included (290 Characters)
- Hanging Hardware is riveted onto the back for easy wall or ceiling mount
- 18" x 36" Open Face letter boards displays for INDOOR use only
- Call to Customize Open Frame Face Wood Letterboard