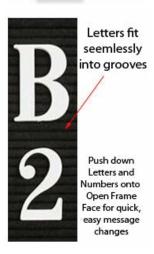

#### Product Details

- **Wood Framed Vinyl Letter Board**
- Overall Framed Letter Board Size: 12 x 48
- Letter Board with Changeable Letters Message Display Board Depth: 3/4"
- 1" Wide Wood frame borders the Vinyl Letter Board
- Durable vinyl letter board with 1/4" grooves
- Grooved Display Board allows for easy letter and number insertion Plastic Letter Sets Required for creating Announcements & Messages
- 3/4" White Helvetica letters and numbers included (290 Characters)
- Hanging Hardware is riveted onto the back for easy wall or ceiling mount
- 12" x 48" Open Face letter boards displays ideal for INDOOR use only
- Call for Custom Metal Framed or Wood Framed Letterboards