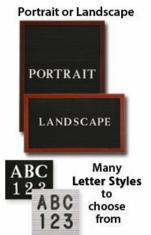

### Ordering Options

- · Frame Orientation: Portrait or Landscape
- Optional colors for vinyl letterboard panel
- Multiple wood frames available (see options below)
  Optional letter & character sets (1/2", 3/4",1", 2", 3")