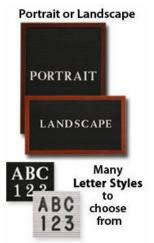

### Ordering Options

- · Frame Orientation: Portrait or Landscape
- Optional colors for vinyl letterboard panel
- Multiple wood frames available (see options below)
  Optional letter & character sets (1/2", 3/4",1", 2", 3")