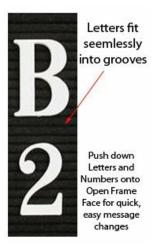

#### Product Details

- **Wood Framed Vinyl Letter Board**
- Overall Framed Letter Board Size: 48 x 60
- Letter Board with Changeable Letters Message Display Board Depth: 3/4"
- 1" Wide Wood frame borders the Vinyl Letter Board
- Durable vinyl letter board with 1/4" grooves
- Grooved Display Board allows for easy letter and number insertion Plastic Letter Sets Required for creating Announcements & Messages
- 3/4" White Helvetica letters and numbers included (290 Characters)
- Hanging Hardware is riveted onto the back for easy wall or ceiling mount
- 48" x 60" Open Face letter boards displays ideal for INDOOR use only
- Call for Custom Metal Framed or Wood Framed Letterboards