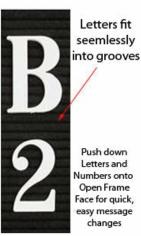

### Product Details

- Wood Framed Felt Letter Board
- Overall Framed Letter Board Size: 24 x 60
- Overall Message Display Board Depth: 3/4"
  1" Wide Wood frame borders the felt letter board
- Attractive felt letter board with 1/4" grooves allows for easy letter and number insertion
- 3/4" White Helvetica letters and numbers included (290 Characters)
- Hanging Hardware is riveted onto the back for easy wall or ceiling mount
- 24" x 60" Open Face letter boards displays for INDOOR use only
- Call to Customize Open Frame Face Wood Letterboard