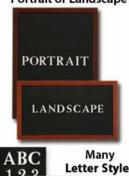

## Portrait or Landscape

## Ordering Options

- · Frame Orientation: Portrait or Landscape
- Optional colors for felt letterboard panel
- Multiple wood frames available (see options below)
- Optional letter & character sets (1/2", 3/4", 1", 2", 3")