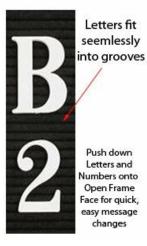

#### Product Details

- Wood Framed Felt Letter Board
- Overall Framed Letter Board Size: 18 x 24
- Overall Message Display Board Depth: 3/4"
  1" Wide Wood frame borders the felt letter board
- Attractive felt letter board with 1/4" grooves
- Easy letter and number insertion 3/4" White Helvetica letters and numbers included (290 Characters)
- Hanging Hardware is riveted onto the back for easy wall or ceiling mount
- 18" x 24" Open Face letter boards displays for INDOOR use only
- Call to Customize Open Frame Face Wood Letterboard