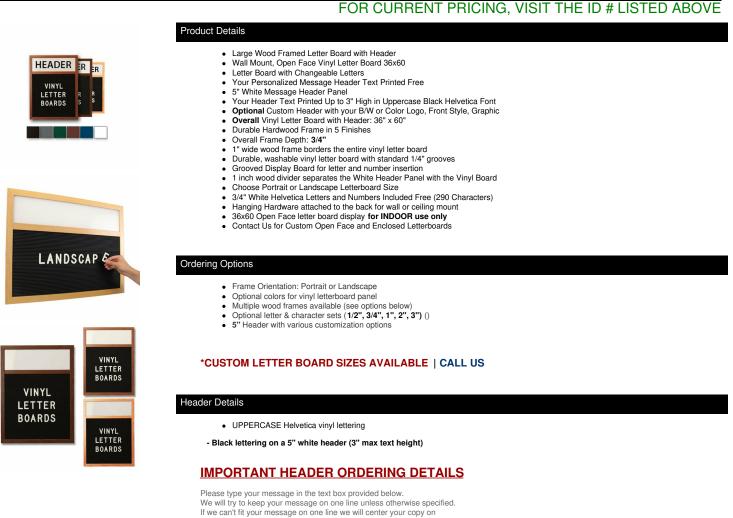

# Open Face, Extra Large Wood Framed Vinyl Letter Board 36 x 60 with Your Personalized Message Header + Three Hardwood Finishes + Changeable Letter Sets

two lines. For the customer that needs a specific font, color or text positioning, you may call customer service with your requests.

## STANDARD HEADER (No Charge)

Standard UPPERCASE Black Helvetica Lettering as detailed above.

Make sure to spell out your header in the empty  $\underline{\textbf{Text Box}}$  above the

Green ADD to CART button. Check your grammar & spelling!

#### LEAVE HEADER BLANK (No Charge)

For those customers that will be adding their own header, select this option. Make sure to enter **LEAVE BLANK** in the empty <u>Text Box</u> above the Green ADD to CART button.

#### CUSTOM HEADER / LOGO (+ \$50.00)

This is for those customers that wish to send us a specific FONT, COLOR, or LOGO. Make sure to enter CUSTOM LOGO in the empty Text Box above the Green ADD to CART button. We will contact you once the order has been received to instruct you on how to submit the HI-Res EPS File to us.

| Model        | Orientation | Overall Letter Board Size | Viewable Area       | Header Size        | Ships Via | Shipping Wt. |
|--------------|-------------|---------------------------|---------------------|--------------------|-----------|--------------|
| OFWLBVH-3660 | Portrait    | 36" Wide x 60" High       | 34" Wide x 52" High | 34" Wide x 5" High | UPS       | 62 LBS       |
| OFWLBVH-3660 | Landscape   | 60" Wide x 36" High       | 58" Wide x 28" High | 58" Wide x 5" High | UPS       | 62 LBS       |