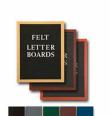

### Open Face Felt Letter Board 24x30 Black Letter Board Wood Framed in Light Oak, Cherry and Walnut

- Optional colors for felt letterboard panel
- Multiple wood frames available (see options below)
- Optional letter & character sets (1/2", 3/4", 1", 2", 3")

| Model       | Overall Letter Board Size | Ships Via | Shipping Weight |
|-------------|---------------------------|-----------|-----------------|
| OFWLBF-2430 | 24" x 30"                 | UPS       | 19              |