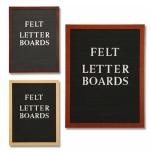

### Open Face Felt Letter Board 24x30 Black Letter Board Wood Framed in Light Oak, Cherry and Walnut

- Optional colors for felt letterboard panel
- Multiple wood frames available (see options below)
- Optional letter & character sets (1/2", 3/4", 1", 2", 3")

| Model       | Overall Letter Board Size | Ships Via | Shipping Weight |
|-------------|---------------------------|-----------|-----------------|
| OFWLBF-2430 | 24" x 30"                 | UPS       | 19              |