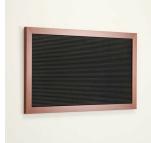

### Open Face Felt Letter Board 24x30 Black Letter Board Wood Framed in Light Oak, Cherry and Walnut

#### Product Details

- Wood Framed Felt Letter Board
- Overall Framed Letter Board Size: 24 x 30
- Overall Message Display Board Depth: 3/4"
  1" Wide Wood frame borders the felt letter board
- Attractive felt letter board with 1/4" grooves allows for easy letter and number insertion
- 3/4" White Helvetica letters and numbers included (290 Characters)
- Hanging Hardware is riveted onto the back for easy wall or ceiling mount
- 24" x 30" Open Face letter boards displays for INDOOR use only
- Call to Customize Open Frame Face Wood Letterboard