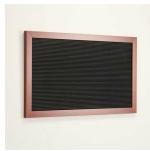

## Open Face Vinyl Letter Board 18x18 Wood Frame

### FOR CURRENT PRICING, VISIT THE ID # LISTED ABOVE FREE SHIPPING

- **Wood Framed Vinyl Letter Board**
- Overall Framed Letter Board Size: 18 x 18
- Letter Board with Changeable Letters Message Display Board Depth: 3/4"
- 1" Wide Wood frame borders the Vinyl Letter Board
- Durable vinyl letter board with 1/4" grooves
- Grooved Display Board allows for easy letter and number insertion Plastic Letter Sets Required for creating Announcements & Messages
- 3/4" White Helvetica letters and numbers included (290 Characters)
- Hanging Hardware is riveted onto the back for easy wall or ceiling mount
   18" x 18" Open Face letter boards displays ideal for INDOOR use only
- Call for Custom Metal Framed or Wood Framed Letterboards