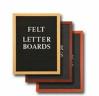

## Open Face Felt Letter Board 11x17 Wood Frame

### Product Details

- **Wood Framed Felt Letter Board**
- Overall Framed Letter Board Size: 11 x 17
- Overall Message Display Board Depth: 3/4"
  1" Wide Wood frame borders the felt letter board
- Attractive felt letter board with 1/4" grooves allows for easy letter and number insertion
- 3/4" White Helvetica letters and numbers included (290 Characters)
- Hanging Hardware is riveted onto the back for easy wall or ceiling mount
   11" x 17" Open Face letter boards displays for INDOOR use only
- Call to Customize Open Frame Face Wood Letterboard

- Frame Orientation: Portrait or Landscape
- Optional colors for felt letterboard panel
- Multiple wood frames available (see options below)
   Optional letter & character sets (1/2", 1", 2", 3")

| Model       | Overall Letter Board Size | Ships Via | Shipping Weight |
|-------------|---------------------------|-----------|-----------------|
| OFWLBF-1117 | 11" x 17"                 | UPS       | 6               |