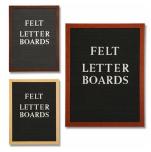

### Product Details

- **Wood Framed Felt Letter Board**
- Overall Framed Letter Board Size: 11 x 17
- Overall Message Display Board Depth: 3/4"
  1" Wide Wood frame borders the felt letter board
- Attractive felt letter board with 1/4" grooves allows for easy letter and number insertion
- 3/4" White Helvetica letters and numbers included (290 Characters)
- Hanging Hardware is riveted onto the back for easy wall or ceiling mount
   11" x 17" Open Face letter boards displays for INDOOR use only
- Call to Customize Open Frame Face Wood Letterboard

- Frame Orientation: Portrait or Landscape
- Optional colors for felt letterboard panel
- Multiple wood frames available (see options below)
   Optional letter & character sets (1/2", 1", 2", 3")

| Model       | Overall Letter Board Size | Ships Via | Shipping Weight |
|-------------|---------------------------|-----------|-----------------|
| OFWLBF-1117 | 11" x 17"                 | UPS       | 6               |