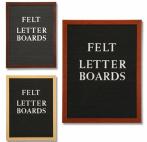

## Open Face Felt Letter Board 16x16 Wood Frame

## Product Details

- Wood Framed Felt Letter Board
- Overall Framed Letter Board Size: 16 x 16
- Overall Message Display Board Depth: 3/4"
  1" Wide Wood frame borders the felt letter board
- Attractive felt letter board with 1/4" grooves allows for easy letter and number insertion
- 3/4" White Helvetica letters and numbers included (290 Characters)
- Hanging Hardware is riveted onto the back for easy wall or ceiling mount
- 16" x 16" Open Face letter boards displays for INDOOR use only
- Call to Customize Open Frame Face Wood Letterboard