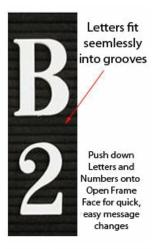

## Product Details

- Wood Framed Felt Letter Board
- Overall Framed Letter Board Size: 16 x 16
- Overall Message Display Board Depth: 3/4"
  1" Wide Wood frame borders the felt letter board
- Attractive felt letter board with 1/4" grooves allows for easy letter and number insertion
- 3/4" White Helvetica letters and numbers included (290 Characters)
- Hanging Hardware is riveted onto the back for easy wall or ceiling mount
- 16" x 16" Open Face letter boards displays for INDOOR use only
- Call to Customize Open Frame Face Wood Letterboard