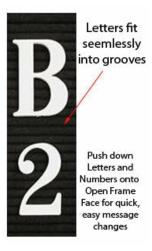

### Product Details

- **Wood Framed Vinyl Letter Board**
- Overall Framed Letter Board Size: 12 x 36
- Letter Board with Changeable Letters Message Display Board Depth: 3/4"
- 1" Wide Wood frame borders the Vinyl Letter Board
- Durable vinyl letter board with 1/4" grooves
- Grooved Display Board allows for easy letter and number insertion Plastic Letter Sets Required for creating Announcements & Messages
- 3/4" White Helvetica letters and numbers included (290 Characters)
- Hanging Hardware is riveted onto the back for easy wall or ceiling mount
- 12" x 36" Open Face letter boards displays ideal for INDOOR use only
- Call for Custom Metal Framed or Wood Framed Letterboards