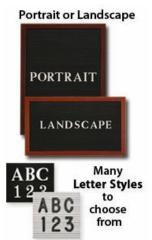

### Ordering Options

- · Frame Orientation: Portrait or Landscape
- Optional colors for vinyl letterboard panel
- Multiple wood frames available (see options below)
  Optional letter & character sets (1/2", 3/4",1", 2", 3")