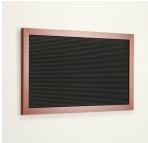

## Product Details

- Wood Framed Felt Letter Board
- Outer Framed Letter Board Size: 12 x 24
- Message Display Board Depth: 3/4"
  Standard Black Felt Letter Board + Color Options
- 1" Wide Wood frame borders the felt letter board

- Indoor Changeable Letter Board
   Felt letter board with 1/4" grooves for easy letter and number insertion
   3/4" White Helvetica letters and numbers included (290 Characters)
- Hanging Hardware is riveted onto the back for easy wall or ceiling mount
- 12" x 24" Open Face letter boards displays for INDOOR use only
   Call to Custom Frame Wood Letterboards Sizes and Styles