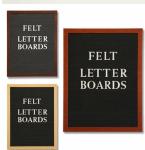

## Black Felt Letter Board 12x24 Wood Frame, 3 Finishes | Open Face, Wall Mount with Optional Felt Colors

FOR CURRENT PRICING, VISIT THE ID # LISTED ABOVE

FREE SHIPPING

## Product Details

- Wood Framed Felt Letter Board
- Outer Framed Letter Board Size: 12 x 24
- Message Display Board Depth: 3/4"
  Standard Black Felt Letter Board + Color Options
- 1" Wide Wood frame borders the felt letter board

#### **Ordering Options**

- · Frame Orientation: Portrait or Landscape
- Optional colors for felt letterboard panel
- Multiple wood frames available (see options below)
- Optional letter & character sets (1/2", 3/4", 1", 2", 3")