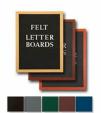

## Black Felt Letter Board 12x24 Wood Frame, 3 Finishes | Open Face, Wall Mount with Optional Felt Colors

FOR CURRENT PRICING, VISIT THE ID # LISTED ABOVE

FREE SHIPPING

## Product Details

- Wood Framed Felt Letter Board
- Outer Framed Letter Board Size: 12 x 24
- Message Display Board Depth: 3/4"
  Standard Black Felt Letter Board + Color Options
- 1" Wide Wood frame borders the felt letter board

#### **Ordering Options**

- · Frame Orientation: Portrait or Landscape
- Optional colors for felt letterboard panel
- Multiple wood frames available (see options below)
- Optional letter & character sets (1/2", 3/4", 1", 2", 3")