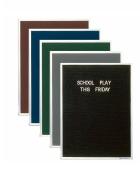

#### **Product Details**

- Pedestal Letter Board
- Floor Standing Adjustable Letter Board
- 20x15 Framed Letter Board
- Grooved Felt Covered Letter Board
- Open Face Changeable Letter Board Frame
- Overall Felt Letter Board Size: 20 x 15 Silver aluminum trim frame (3/4" wide) borders felt letter board Pedestal Adjustable height ranges from 33" to 66" tall
- Classic black felt letter board with 1/4" grooves for plastic letters
- 3/4" White Helvetica letters and numbers included (290 Characters)
  Open Face felt letter boards 20x15 displays for INDOOR use only
- Call to customize Open Frame Face Letterboards

## Ordering Options

- Frame Orientation: Portrait or Landscape
- · Optional colors for felt letterboard panel
- Optional letter & character sets (1/2", 3/4", 1", 2", 3")

| Model       | Overall Letter Board Size | Ships Via | Shipping Weight |
|-------------|---------------------------|-----------|-----------------|
| PLBAAF-2015 | 20" x 15"                 | UPS       | 17              |