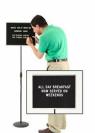

#### **Product Details**

- Pedestal Letter Board 18x14
- Adjustable Letter Board Stand
- Aluminum Trim Framed Letter Board
- Open Face Changeable Letter Board Frame
- Overall Felt Letter Board Size: 18 x 14
- Silver aluminum trim frame (3/4" wide) borders felt letter board
- Pedestal Adjustable height ranges from 33" to 66" tall Attractive black felt letter board with 1/4" grooves
- Easy letter and Number Insertion into Grooved Felt Board
- 3/4" White Helvetica letters and numbers included (290 Characters)
  Open Face felt letter boards 18x14 displays for INDOOR use only
- Call for Custom Open Face Framed Letterboards