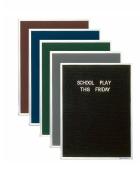

## Pedestal Adjustable Felt Letter Board 18x14 with Aluminum Frame in Five Felt Letterboard Finishes

## Ordering Options

- Frame Orientation: Portrait or Landscape
- · Optional colors for felt letterboard panel
- Optional letter & character sets (1/2", 3/4", 1", 2", 3")

| Model       | Overall Letter Board Size | Ships Via | Shipping Weight |
|-------------|---------------------------|-----------|-----------------|
| PLBAAF-1814 | 18" x 14"                 | UPS       | 17              |