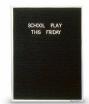

#### **Product Details**

- Pedestal Letter Board 18x14
- Adjustable Letter Board Stand
- Aluminum Trim Framed Letter Board
- Open Face Changeable Letter Board Frame
- Overall Felt Letter Board Size: 18 x 14
- Silver aluminum trim frame (3/4" wide) borders felt letter board
- Pedestal Adjustable height ranges from 33" to 66" tall Attractive black felt letter board with 1/4" grooves
- Easy letter and Number Insertion into Grooved Felt Board
- 3/4" White Helvetica letters and numbers included (290 Characters)
  Open Face felt letter boards 18x14 displays for INDOOR use only
- Call for Custom Open Face Framed Letterboards