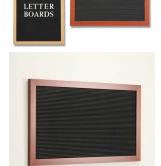

## Open Face Vinyl Letter Board 84x36 Wood Frame

### Product Details

- **Wood Framed Vinyl Letter Board**
- Overall Framed Letter Board Size: 84 x 36
- Letter Board with Changeable Letters Message Display Board Depth: 3/4"
- 1" Wide Wood frame borders the Vinyl Letter Board
- Durable vinyl letter board with 1/4" grooves
- Grooved Display Board allows for easy letter and number insertion Plastic Letter Sets Required for creating Announcements & Messages
- 3/4" White Helvetica letters and numbers included (290 Characters)
- Hanging Hardware is riveted onto the back for easy wall or ceiling mount
   84" x 36" Open Face letter boards displays ideal for INDOOR use only

- Frame Orientation: Landscape
- Black vinyl letterboard panel (see below)
- Multiple wood frames available (see options below)
  Optional letter & character sets (1/2", 3/4",1", 2", 3")

VINYL

BOARDS

VINYL LETTER BOARDS