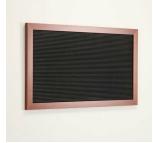

#### Open Face Vinyl Letter Board 96x12 Wood Frame

## Product Details

- Overall Framed Letter Board Size: 96 x 12
- Letter Board with Changeable Letters Message Display Board Depth: 3/4"
- 1" Wide Wood frame borders the Vinyl Letter Board
- Durable vinyl letter board with 1/4" grooves
- Grooved Display Board allows for easy letter and number insertion Plastic Letter Sets Required for creating Announcements & Messages
- 3/4" White Helvetica letters and numbers included (290 Characters)
- Hanging Hardware is riveted onto the back for easy wall or ceiling mount
   96" x 12" Open Face letter boards displays ideal for INDOOR use only
- Call for Custom Metal Framed or Wood Framed Letterboards

- Frame Orientation: Landscape
- Black vinyl letterboard panel (see below)
- Multiple wood frames available (see options below)
  Optional letter & character sets (1/2", 3/4",1", 2", 3")

| Model       | Overall Letter Board Size | Ships Via | Shipping Weight |
|-------------|---------------------------|-----------|-----------------|
| OFLWBV-9612 | 96" x 12"                 | Freight   | N/A             |