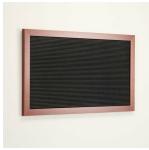

## Open Face Vinyl Letter Board 84x12 Wood Frame

### Product Details

- **Wood Framed Vinyl Letter Board**
- Overall Framed Letter Board Size: 84 x 12
- Letter Board with Changeable Letters Message Display Board Depth: 3/4"
- 1" Wide Wood frame borders the Vinyl Letter Board
- Durable vinyl letter board with 1/4" grooves
- Grooved Display Board allows for easy letter and number insertion Plastic Letter Sets Required for creating Announcements & Messages
- 3/4" White Helvetica letters and numbers included (290 Characters)
- Hanging Hardware is riveted onto the back for easy wall or ceiling mount
   84" x 12" Open Face letter boards displays ideal for INDOOR use only
- Call for Custom Metal Framed or Wood Framed Letterboards