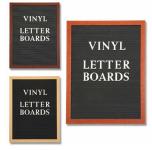

## Open Face Vinyl Letter Board 14x22 Wood Frame

### Product Details

- **Wood Framed Vinyl Letter Board**
- Overall Framed Letter Board Size: 14 x 22
- Letter Board with Changeable Letters Message Display Board Depth: 3/4"
- 1" Wide Wood frame borders the Vinyl Letter Board
- Durable vinyl letter board with 1/4" grooves
- Grooved Display Board allows for easy letter and number insertion Plastic Letter Sets Required for creating Announcements & Messages
- 3/4" White Helvetica letters and numbers included (290 Characters)
- Hanging Hardware is riveted onto the back for easy wall or ceiling mount
   14" x 22" Open Face letter boards displays ideal for INDOOR use only
- Call for Custom Metal Framed or Wood Framed Letterboards

### Ordering Options

- · Frame Orientation: Portrait or Landscape
- Optional colors for vinyl letterboard panel
- Multiple wood frames available (see options below)
  Optional letter & character sets (1/2", 3/4",1", 2", 3")