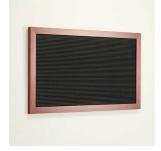

## Open Face Vinyl Letter Board 14x22 Wood Frame

### Product Details

- **Wood Framed Vinyl Letter Board**
- Overall Framed Letter Board Size: 14 x 22
- Letter Board with Changeable Letters Message Display Board Depth: 3/4"
- 1" Wide Wood frame borders the Vinyl Letter Board
- Durable vinyl letter board with 1/4" grooves
- Grooved Display Board allows for easy letter and number insertion Plastic Letter Sets Required for creating Announcements & Messages
- 3/4" White Helvetica letters and numbers included (290 Characters)
- Hanging Hardware is riveted onto the back for easy wall or ceiling mount
   14" x 22" Open Face letter boards displays ideal for INDOOR use only
- Call for Custom Metal Framed or Wood Framed Letterboards