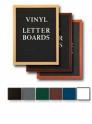

## Extra Large Vinyl Letter Board 24x72 Wood Framed in 3 Finishes: Walnut, Cherry, Light Oak

### Product Details

- Wood Framed Vinyl Letter Board
- Overall Framed Letter Board Size: 24 x 72
- Letter Board with Changeable Letters Message Display Board Depth: 3/4"
- 1" Wide Wood frame borders the Vinyl Letter Board
- Durable vinyl letter board with 1/4" grooves
- Grooved Display Board for letter and number insertion
- Plastic Letter Sets for creating Announcements & Messages
- 3/4" White Helvetica letters and numbers included (290 Characters)
- Hanging Hardware is riveted onto the back for easy wall or ceiling mount
  24" x 72" Open Face letter board display for INDOOR use only
  Call for Custom Metal Framed or Wood Framed Letterboards

## Ordering Options

- · Frame Orientation: Portrait or Landscape
- Optional colors for vinyl letterboard panel
- Multiple wood frames available (see options below)
- Optional letter & character sets (1/2", 3/4",1", 2", 3")