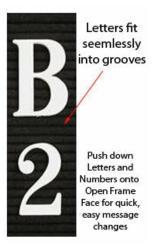

### Product Details

- Wood Framed Vinyl Letter Board
- Overall Framed Letter Board Size: 24 x 72
- Letter Board with Changeable Letters Message Display Board Depth: 3/4"
- 1" Wide Wood frame borders the Vinyl Letter Board
- Durable vinyl letter board with 1/4" grooves
- Grooved Display Board for letter and number insertion
- Plastic Letter Sets for creating Announcements & Messages
- 3/4" White Helvetica letters and numbers included (290 Characters)
- Hanging Hardware is riveted onto the back for easy wall or ceiling mount
  24" x 72" Open Face letter board display for INDOOR use only
  Call for Custom Metal Framed or Wood Framed Letterboards