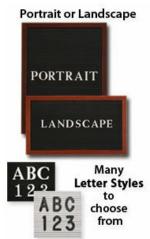

## Ordering Options

- · Frame Orientation: Portrait or Landscape
- Optional colors for vinyl letterboard panel
- Multiple wood frames available (see options below)
- Optional letter & character sets (1/2", 3/4",1", 2", 3")