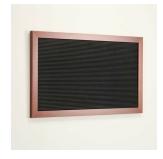

## Open Face Vinyl Letter Board 96x36 Wood Frame

### Product Details

- **Wood Framed Vinyl Letter Board**
- Overall Framed Letter Board Size: 96 x 36
- Letter Board with Changeable Letters Message Display Board Depth: 3/4"
- 1" Wide Wood frame borders the Vinyl Letter Board
- Durable vinyl letter board with 1/4" grooves
- Grooved Display Board allows for easy letter and number insertion Plastic Letter Sets Required for creating Announcements & Messages
- 3/4" White Helvetica letters and numbers included (290 Characters)
- Hanging Hardware is riveted onto the back for easy wall or ceiling mount
   96" x 36" Open Face letter boards displays ideal for INDOOR use only
- Call for Custom Metal Framed or Wood Framed Letterboards

- Frame Orientation: Landscape
- Black vinyl letterboard panel (see color below)
- Multiple wood frames available (see options below)
  Optional letter & character sets (1/2", 3/4",1", 2", 3")