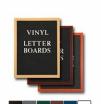

### Open Face Vinyl Letter Board 48x72 Wood Frame

## FOR CURRENT PRICING, VISIT THE ID # LISTED ABOVE FREE SHIPPING

- **Wood Framed Vinyl Letter Board**
- Overall Framed Letter Board Size: 48 x 72
- Letter Board with Changeable Letters Message Display Board Depth: 3/4"
- 1" Wide Wood frame borders the Vinyl Letter Board
- Durable vinyl letter board with 1/4" grooves
- Grooved Display Board allows for easy letter and number insertion Plastic Letter Sets Required for creating Announcements & Messages
- 3/4" White Helvetica letters and numbers included (290 Characters)
- Hanging Hardware is riveted onto the back for easy wall or ceiling mount
   48" x 72" Open Face letter boards displays ideal for INDOOR use only
- Call for Custom Metal Framed or Wood Framed Letterboards