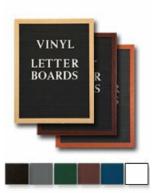

- · Frame Orientation: Portrait or Landscape
- Optional colors for vinyl letterboard panel
- Multiple wood frames available (see options below)
  Optional letter & character sets (1/2", 3/4",1", 2", 3")