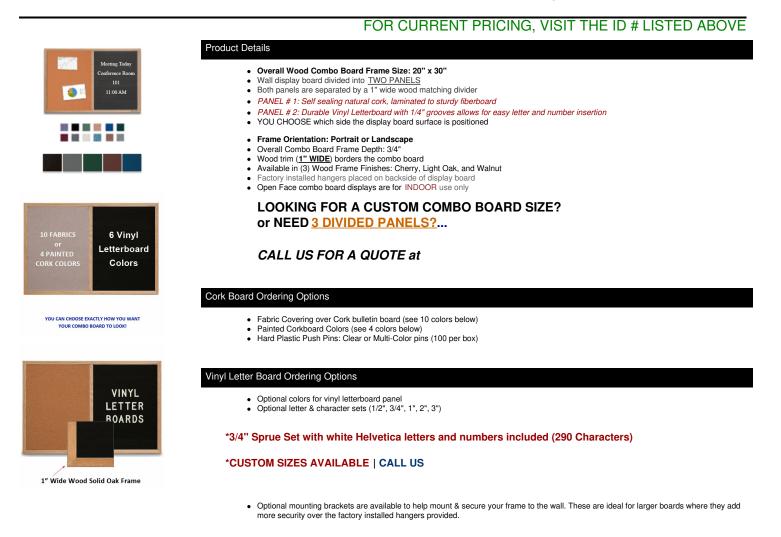

## Value Line Combo Board 20x30 Wood Framed Cork Bulletin Letter Board (Open Face with Wood Trim)

| Model          | Overall<br>Size | Orientation              | PORTRAIT - Useable Panel Size<br>(Each Side) | LANDSCAPE - Useable Panel Size<br>(Each Side) | Ships<br>Via | Shipping<br>Weight |
|----------------|-----------------|--------------------------|----------------------------------------------|-----------------------------------------------|--------------|--------------------|
| CBLBW-<br>2030 | 20" x 30"       | Portrait or<br>Landscape | 8 1/2" Wide x 28" High                       | 13 1/2" Wide x 18" High                       | UPS          | 9 LBS              |