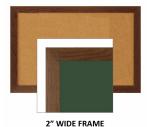

## WIDE WOOD 48x72 Framed Cork Bulletin Board (Open Face with 2" Wide Wood Frame)

#### **Product Details**

- Wide Wood Framed Cork Board
- Wall Mount Cork Bulletin Board Wood Profile 2" Wide
- Cork Board Frame Size: 48" x 72"
- Overall Bulletin Board Frame Depth: 3/4"
- Available in (3) Wood Frame Finishes: Cherry, Light Oak, and Walnut Factory installed hangers allow you to mount Portrait or Landscape Self sealing natural cork, laminated to sturdy fiberboard

- Wood frame (2" WIDE) borders the cork board
- Constructed from solid hardwood with an attractive frame finish
  Open Face 48x72 cork board displays for INDOOR use only
- Call for Custom Open Face Wide Wood Frame Bulletin Boards