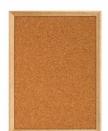

## 24 x 24 Wood Framed Cork Board + Decorative Frame Style in 3 Wood Finishes + Optional Colorful **Fabrics**

#### **Product Details**

- 24x24 Cork Board Wood Framed
- Wall Mount Open Face Cork Bulletin Board
- 3 Finishes: Cherry, Light Oak, Walnut
   Decorative Wood Frame: 1 1/8" Wide
- Overall Square Cork Board Frame Size: 24" x 24"
- Overall Cork Bulletin Board Depth: 3/4"
- Self-sealing natural cork, laminated to sturdy fiberboard
- Frame Constructed from solid hardwood
- 24x24 Open Face cork bulletin board displays for INDOOR use only
- Call for Custom Wood Framed Bulletin Boards