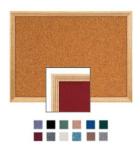

## 24 x 24 Wood Framed Cork Board + Decorative Frame Style in 3 Wood Finishes + Optional Colorful **Fabrics**

#### **Product Details**

- 24x24 Cork Board Wood Framed
- Wall Mount Open Face Cork Bulletin Board
- 3 Finishes: Cherry, Light Oak, Walnut
   Decorative Wood Frame: 1 1/8" Wide
- Overall Square Cork Board Frame Size: 24" x 24"
- Overall Cork Bulletin Board Depth: 3/4"
- Self-sealing natural cork, laminated to sturdy fiberboard
- Frame Constructed from solid hardwood
- 24x24 Open Face cork bulletin board displays for INDOOR use only
- Call for Custom Wood Framed Bulletin Boards

### Ordering Options

- Fabric Covering over Cork bulletin board (see 10 colors below)
- Painted Corkboard Colors (see 4 colors below)
  Hard Plastic Push Pins: Clear or Multi-Color push pins (100 per box)
- Mounting brackets to help mount & secure your frame to the wall