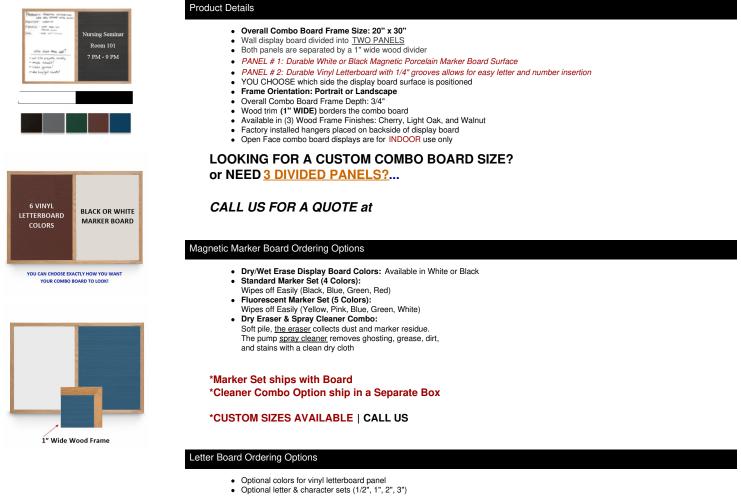

## Combo Board 20x30 (Wooden Framed) Marker Board & Letter Board

| Model            | Overall<br>Size | Orientation              | PORTRAIT - Useable Panel Size<br>(Each Side) | LANDSCAPE - Useable Panel Size<br>(Each Side) | Ships<br>Via | Shipping<br>Weight |
|------------------|-----------------|--------------------------|----------------------------------------------|-----------------------------------------------|--------------|--------------------|
| LBMBWPS-<br>2030 | 20" x 30"       | Portrait or<br>Landscape | 8 1/2" Wide x 28" High                       | 13 1/2" Wide x 18" High                       | UPS          | 9 LBS              |