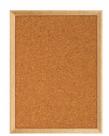

## 36 x 72 Wood Framed Cork Bulletin Board (with Decorative Frame Style)

## **Product Details**

- Wood Framed Wall Cork Board Display
- Overall Cork Board Frame Size: 36" x 72"
  Overall Cork Bulletin Board Depth: 3/4"

- Available in (3) Wood Frame Finishes: Cherry, Light Oak, and Walnut Factory installed hangers allow you to mount Portrait or Landscape
- Self sealing natural cork, laminated to sturdy fiberboard
- Wood frame (1 1/8" WIDE) borders the cork board
   Constructed from solid hardwood with an attractive finish
- Open Face cork bulletin board displays are for INDOOR use only
- Call for Custom Open Wood Framed Bulletin Boards