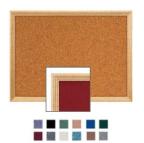

## 36 x 72 Wood Framed Cork Bulletin Board (with Decorative Frame Style)

## **Product Details**

- Wood Framed Wall Cork Board Display
- Overall Cork Board Frame Size: 36" x 72"
  Overall Cork Bulletin Board Depth: 3/4"

- Available in (3) Wood Frame Finishes: Cherry, Light Oak, and Walnut Factory installed hangers allow you to mount Portrait or Landscape
- Self sealing natural cork, laminated to sturdy fiberboard
- Wood frame (1 1/8" WIDE) borders the cork board
   Constructed from solid hardwood with an attractive finish
- Open Face cork bulletin board displays are for INDOOR use only
- Call for Custom Open Wood Framed Bulletin Boards

## Ordering Options

- Fabric Covering over Cork bulletin board (see 10 colors below)
- Painted Corkboard Colors (see 4 colors below)
   Hard Plastic Push Pins: Clear or Multi-Color push pins (100 per box)
- . Mounting brackets to help mount & secure your frame to the wall