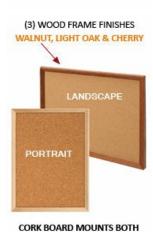

### **Product Details**

- Wood Framed Wall Cork Board Display
- Overall Cork Board Frame Size: 36" x 60"
  Overall Cork Bulletin Board Depth: 3/4"

- Available in (3) Wood Frame Finishes: Cherry, Light Oak, and Walnut Factory installed hangers allow you to mount Portrait or Landscape
- Self sealing natural cork, laminated to sturdy fiberboard
- Wood frame (1 1/8" WIDE) borders the cork board
   Constructed from solid hardwood with an attractive finish
- Open Face cork bulletin board displays are for INDOOR use only
- Call for Custom Open Wood Framed Bulletin Boards

### \*CUSTOM SIZES AVAILABLE | CALL US

PORTRAIT or LANDSCAPE

| Model      | Overall Size | Orientation                      | Ships Via | Shipping Weight |
|------------|--------------|----------------------------------|-----------|-----------------|
| OFCDW-3660 | 36" x 60"    | Mounts both Portrait & Landscape | Freight   | 20 LBS          |