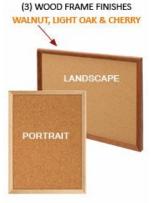

### Product Details

- Decorative Wood Cork Board Framed
- Wall Mount, Open Face Cork Board Frame 12x24
- Wood Framed Wall Bulletin Board Display Overall Cork Bulletin Board Depth: 3/4"
- Overall Cork Board Frame Size: 12" x 24"
- 3 Wood Frame Finishes: Cherry, Light Oak, and Walnut
- Factory installed hangers to mount Portrait or Landscape
- Self-healing natural cork, laminated to sturdy fiberboard
- Wood frame (1 1/8" WIDE) borders the cork board
- Constructed from solid hardwood with an attractive finish Open Face cork bulletin board displays 12x24 **for INDOOR use only**
- Call for Custom Open Face Wood Framed Bulletin Boards

\*CUSTOM SIZES AVAILABLE | CALL US

CORK BOARD MOUNTS BOTH PORTRAIT or LANDSCAPE

| Model      | Overall Size | Orientation                      | Ships Via | Shipping Weight |
|------------|--------------|----------------------------------|-----------|-----------------|
| OFCDW-1224 | 12" x 24"    | Mounts both Portrait & Landscape | UPS       | 5 LBS           |