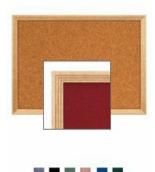

## 12 x 24 Wood Framed Cork Bulletin Board with Decorative Frame Style | Walnut, Light Oak, Cherry Wood Finishes | Fabric Cork Colors

FOR CURRENT PRICING, VISIT THE ID # LISTED ABOVE

## Ordering Options

- Fabric Covering over Cork bulletin board (see 10 colors below)
- Painted Corkboard Colors (see 4 colors below)
- Hard Plastic Push Pins: Clear or Multi-Color push pins (100 per box)
- Mounting brackets to help mount & secure your frame to the wall