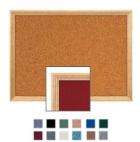

## 12 x 24 Wood Framed Cork Bulletin Board with Decorative Frame Style | Walnut, Light Oak, Cherry Wood Finishes | Fabric Cork Colors

FOR CURRENT PRICING, VISIT THE ID # LISTED ABOVE

### Product Details

- Decorative Wood Cork Board Framed
- Wall Mount, Open Face Cork Board Frame 12x24
- Wood Framed Wall Bulletin Board Display Overall Cork Bulletin Board Depth: 3/4"
- Overall Cork Board Frame Size: 12" x 24"
- 3 Wood Frame Finishes: Cherry, Light Oak, and Walnut
- Factory installed hangers to mount Portrait or Landscape
- Self-healing natural cork, laminated to sturdy fiberboard
- Wood frame (1 1/8" WIDE) borders the cork board
- Constructed from solid hardwood with an attractive finish Open Face cork bulletin board displays 12x24 **for INDOOR use only**
- Call for Custom Open Face Wood Framed Bulletin Boards

## Ordering Options

- Fabric Covering over Cork bulletin board (see 10 colors below)
- Painted Corkboard Colors (see 4 colors below)
- Hard Plastic Push Pins: Clear or Multi-Color push pins (100 per box)
- Mounting brackets to help mount & secure your frame to the wall