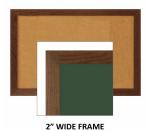

# WIDE WOOD 24x24 Framed Cork Bulletin Board (Open Face with 2" Wide Wood Frame)

#### **Product Details**

- Wide Wood Framed Cork Board
- Wall Mount Cork Bulletin Board Cork Board Frame Size: 24" x 24'
- Wooden Frame Profile 2" Wide
- Overall Bulletin Board Frame Depth: 3/4"
- Available in 3 Wood Frame Finishes: Cherry, Light Oak, and Walnut
- Self sealing natural cork, laminated to sturdy fiberboard Wood frame (2" WIDE) borders the cork board
- Constructed from solid hardwood with an attractive frame finish
- Open Face 24x24 cork board displays for INDOOR use only Call for Custom Open Face Wide Wood Frame Bulletin Boards