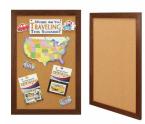

# WIDE WOOD 24x24 Framed Cork Bulletin Board (Open Face with 2" Wide Wood Frame)

#### **Product Details**

- Wide Wood Framed Cork Board
- Wall Mount Cork Bulletin Board Cork Board Frame Size: 24" x 24'
- Wooden Frame Profile 2" Wide
- Overall Bulletin Board Frame Depth: 3/4"
- Available in 3 Wood Frame Finishes: Cherry, Light Oak, and Walnut
- Self sealing natural cork, laminated to sturdy fiberboard Wood frame (2" WIDE) borders the cork board
- Constructed from solid hardwood with an attractive frame finish
- Open Face 24x24 cork board displays for INDOOR use only Call for Custom Open Face Wide Wood Frame Bulletin Boards