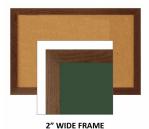

## WIDE WOOD 18x18 Framed Cork Bulletin Board (Open Face with 2" Wide Wood Frame)

# FRAME

#### **Product Details**

- Wide Wood Framed Cork Board
- Wall Mount Cork Bulletin Board
- Cork Board Frame Size: 18" x 18'
- Wooden Frame Profile 2" Wide
- Overall Bulletin Board Frame Depth: 3/4"
- Available in 3 Wood Frame Finishes: Cherry, Light Oak, and Walnut
- Self sealing natural cork, laminated to sturdy fiberboard Wood frame (2" WIDE) borders the cork board
- Constructed from solid hardwood with an attractive frame finish
- Open Face 18x18 cork board displays for INDOOR use only Call for Custom Open Face Wide Wood Frame Bulletin Boards