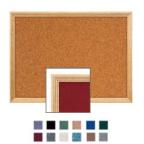

## 15 x 20 Wood Framed Cork Bulletin Board | Decorative Frame Style

#### Product Details

- Cork Board Framed
- Wood Framed Wall Cork Board Display
- Overall Cork Board Frame Size: 15" x 20"
- Overall Cork Board Frame Size. 13 x 2
  Overall Cork Bulletin Board Depth: 3/4"
- Available in 3 Wood Frame Finishes: Cherry, Light Oak, and Walnut
- · Factory installed hangers allow you to mount Portrait or Landscape
- Self sealing natural cork, laminated to sturdy fiberboard
- Wood frame (1 1/8" WIDE) borders the cork board
- Constructed from solid hardwood with an attractive finish
- 15x20 Open Face cork bulletin board displays for INDOOR use only
- Call for Custom Open Face Wood Framed Bulletin Boards

Ordering Options

- Fabric Covering over Cork bulletin board (see 10 colors below)
- Painted Corkboard Colors (see 4 colors below)
- Hard Plastic Push Pins: Clear or Multi-Color push pins (100 per box)
- Mounting brackets to help mount & secure your frame to the wall