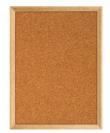

## 15 x 20 Wood Framed Cork Bulletin Board | Decorative Frame Style

#### Product Details

- Cork Board Framed
- Wood Framed Wall Cork Board Display
- Overall Cork Board Frame Size: 15" x 20"
- Overall Cork Board Frame Size. 13 x 2
  Overall Cork Bulletin Board Depth: 3/4"
- Available in 3 Wood Frame Finishes: Cherry, Light Oak, and Walnut
- · Factory installed hangers allow you to mount Portrait or Landscape
- Self sealing natural cork, laminated to sturdy fiberboard
- Wood frame (1 1/8" WIDE) borders the cork board
- Constructed from solid hardwood with an attractive finish
- 15x20 Open Face cork bulletin board displays for INDOOR use only
- Call for Custom Open Face Wood Framed Bulletin Boards