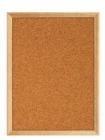

## 12 x 72 Wood Framed Cork Bulletin Board (with Decorative Frame Style)

### **Product Details**

- Cork Board Framed
- Wood Framed Wall Cork Board Display
- Overall Cork Board Frame Size: 12" x 72"
- Overall Cork Bulletin Board Depth: 3/4"
- Available in 3 Wood Frame Finishes: Cherry, Light Oak, and Walnut
- Factory installed hangers allow you to mount Portrait or Landscape
- Self sealing natural cork, laminated to sturdy fiberboard Wood frame (1 1/8" WIDE) borders the cork board
- Constructed from solid hardwood with an attractive finish
- 12x72 Open Face cork bulletin board displays for INDOOR use only
- Call for Custom Open Wood Framed Bulletin Boards