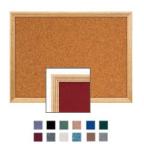

## 12 x 72 Wood Framed Cork Bulletin Board (with Decorative Frame Style)

### **Product Details**

- Cork Board Framed
- Wood Framed Wall Cork Board Display
- Overall Cork Board Frame Size: 12" x 72"
- Overall Cork Bulletin Board Depth: 3/4"
- Available in 3 Wood Frame Finishes: Cherry, Light Oak, and Walnut
- Factory installed hangers allow you to mount Portrait or Landscape
- Self sealing natural cork, laminated to sturdy fiberboard Wood frame (1 1/8" WIDE) borders the cork board
- Constructed from solid hardwood with an attractive finish
- 12x72 Open Face cork bulletin board displays for INDOOR use only
- Call for Custom Open Wood Framed Bulletin Boards

### Ordering Options

- Fabric Covering over Cork bulletin board (see 10 colors below)
- Painted Corkboard Colors (see 4 colors below)
- Hard Plastic Push Pins: Clear or Multi-Color push pins (100 per box)
- Mounting brackets to help mount & secure your frame to the wall