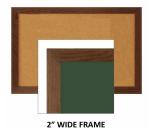

# WIDE WOOD 48x96 Framed Cork Bulletin Board Open Face - No Doors

### **Product Details**

- Wide Wood Framed Cork Board
- Wall Mount Cork Bulletin Board Wood Profile 2" Wide
- Cork Board Frame Size: 48" x 96"
- Overall Bulletin Board Frame Depth: 3/4"
- Available in 3 Wood Frame Finishes: Cherry, Light Oak, and Walnut
- Factory installed hangers allow you to mount Portrait or Landscape Self sealing natural cork, laminated to sturdy fiberboard
- Wood frame (2" WIDE) borders the cork board
- Constructed from solid hardwood with an attractive frame finish
  Open Face 48x96 cork board displays for INDOOR use only
- Call for Custom Open Face Wide Wood Frame Bulletin Boards